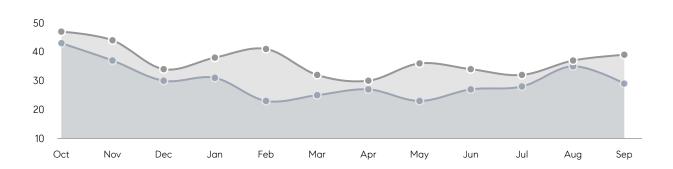

99%       |          |
|                | AVERAGE SOLD PRICE | \$1,177,000 | \$923,366 | 27%      |
|                | # OF CONTRACTS     | 13          | 9         | 44%      |
|                | NEW LISTINGS       | 12          | 13        | -8%      |
| Condo/Co-op/TH | AVERAGE DOM        | -           | -         | -        |
|                | % OF ASKING PRICE  | -           | -         |          |
|                | AVERAGE SOLD PRICE | -           | -         | -        |
|                | # OF CONTRACTS     | 1           | 1         | 0%       |
|                | NEW LISTINGS       | 1           | 2         | -50%     |
|                |                    |             |           |          |

Sep 2021

Sep 2020

% Change

# Watchung

SEPTEMBER 2021

### Monthly Inventory





### Contracts By Price Range



### Listings By Price Range



# COMPASS



Compass makes no representations or warranties, express or implied, with respect to future market conditions or prices of residential product at the time the subject property or any competitive property is complete and ready for occupancy or with respect to any report, study, finding, recommendation or other information provided by Compass herein. Moreover, no warranty, express or implied, is made or should be assumed regarding the accuracy, adequacy, completeness, legality, reliability, merchantability or fitness for a particular purpose of any information, in part or whole, contained herein. All material is presented with the understanding that Compass shall not be deemed to provide legal, accounting or other p