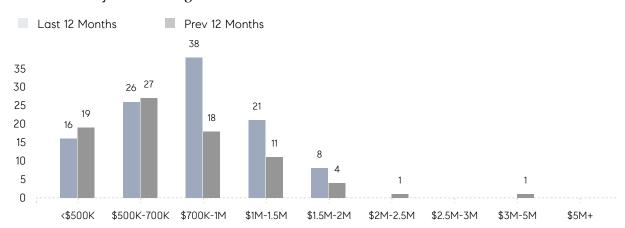

| AVERAGE SOLD PRICE | \$1,177,000 | \$923,366 | 27%      |
|                | # OF CONTRACTS     | 13          | 9         | 44%      |
|                | NEW LISTINGS       | 12          | 13        | -8%      |
| Condo/Co-op/TH | AVERAGE DOM        | -           | -         | -        |
|                | % OF ASKING PRICE  | -           | -         |          |
|                | AVERAGE SOLD PRICE | -           | -         | -        |
|                | # OF CONTRACTS     | 1           | 1         | 0%       |
|                | NEW LISTINGS       | 1           | 2         | -50%     |
|                |                    |             |           |          |

Sep 2021

Sep 2020

% Change

# Watchung

SEPTEMBER 2021

### Monthly Inventory





### Contracts By Price Range



### Listings By Price Range



# COMPASS



Compass makes no representations or warranties, express or implied, with respect to future market conditions or prices of residential product at the time the subject property or any competitive property is complete and ready for occupancy or with respect to any report, study, finding, recommendation or other information provided by Compass herein. Moreover, no warranty, express or implied, is made or should be assumed regarding the accuracy, adequacy, completeness, legality, reliability, merchantability or fitness for a particular purpose of any information, in part or whole, contained herein. All material is presented with the understanding that Compass shall not be deemed to provide legal, accounting or other professional services. This is no