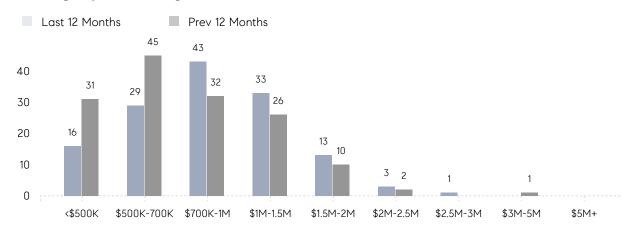

\$1,177,000 | \$923,366 | 27%      |
|                | # OF CONTRACTS     | 13          | 9         | 44%      |
|                | NEW LISTINGS       | 12          | 13        | -8%      |
| Condo/Co-op/TH | AVERAGE DOM        | -           | -         | -        |
|                | % OF ASKING PRICE  | -           | -         |          |
|                | AVERAGE SOLD PRICE | -           | -         | -        |
|                | # OF CONTRACTS     | 1           | 1         | 0%       |
|                | NEW LISTINGS       | 1           | 2         | -50%     |
|                |                    |             |           |          |

Sep 2021

Sep 2020

% Change

# Watchung

SEPTEMBER 2021

### Monthly Inventory





### Contracts By Price Range



### Listings By Price Range



# COMPASS



Compass makes no representations or warranties, express or implied, with respect to future market conditions or prices of residential product at the time the subject property or any competitive property is complete and ready for occupancy or with respect to any report, study, finding, recommendation or other information provided by Compass herein. Moreover, no warranty, express or implied, is made or should be assumed regarding the accuracy, adequacy, completeness, legality, reliability, merchantability or fitness for a particular purpose of any information, in part or whole, contained herein. All material is presented with the understanding that Compass shall not be deemed to provide legal, accounting or other professional services. This is not intended to solicit the purch